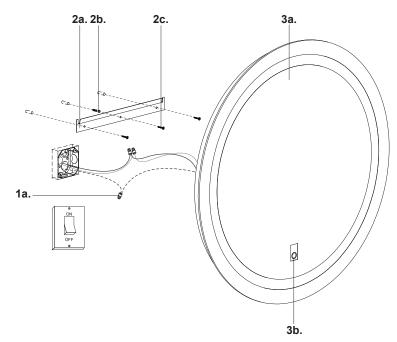

- 1. Remove mirror from its original package
- Measure, mark location of wall bracket (2a) location, mount to wall with screws (2c) and anchors (2b) (See Illustration 3 for ideal distance measurement) (Note: All screws must be attached directly to stud/structure)
- Make proper electrical connections (black to hot "L", white to neutral "N", ground to "GND") with wire nuts (1a) provided in hardware package to ON/OFF wall switch (wall switch provided by others)

NOTE: Wall ON/OFF Switch must be used to ensure proper operation of LED mirror

- 4. Bend both wall bracket (2a) tabs back to prevent mirror from sliding side to side (See Illustration 2). Align mirror (3a) mounting bracket to wall bracket (2a) to secure (See Illustration 1)
- **5.** Tap mirror switch **(3b)** to choose color temperature and hold to dim up and down