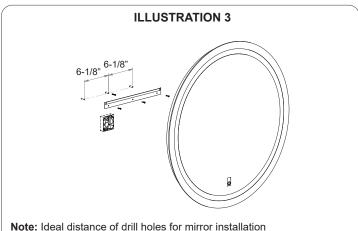

- 1. Remove mirror from its original package
- Measure, mark location of wall bracket (2a) location, mount to wall with screws (2c) and anchors (2b) (See Illustration 3 for ideal distance measurement) (Note: All screws must be attached directly to stud/structure)
- Make proper electrical connections (black to hot "L", white to neutral "N", ground to "GND") with wire nuts (1a) provided in hardware package to ON/OFF wall switch (wall switch provided by others)