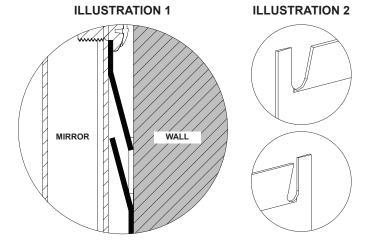

NOTE: Wall ON/OFF Switch must be used to ensure proper operation of LED mirror

- 4. Bend both wall bracket (2a) tabs back to prevent mirror from sliding side to side (See Illustration 2). Align mirror (3a) mounting bracket to wall bracket (2a) to secure (See Illustration 1)
- **5.** Tap mirror switch **(3b)** to choose color temperature and hold to dim up and down